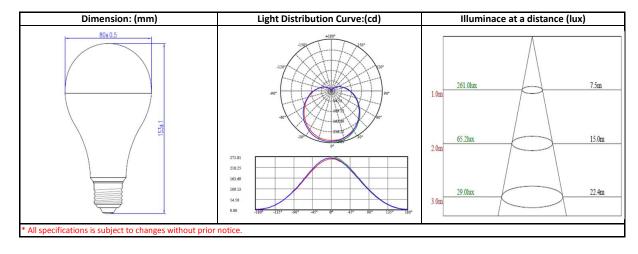

| Specifications             |                                       | Photochromic Parameter                                                                         |                   |                   |  |
|----------------------------|---------------------------------------|------------------------------------------------------------------------------------------------|-------------------|-------------------|--|
| Power Consumption - 10%    | 20W                                   | Color                                                                                          | Warm White        | Cool White        |  |
| LED Qty                    | 24PCS                                 | Color Temperature                                                                              | 3000K(2850-3150K) | 6500K(6100-6900K) |  |
| Rated Voltage              | 110/230VAC 50Hz/60Hz                  | Luminous Flux -10%                                                                             | 1550lm            | 1700lm            |  |
| Working Voltage            | 90-265VAC 50Hz/60Hz                   |                                                                                                |                   |                   |  |
| Rated Current              | 180/90mA                              | Links Efficance                                                                                | 75                | 85                |  |
| Lamp base                  | E27                                   | Light Efficacy                                                                                 | Im/W              | lm/W              |  |
| Power Factor               | >0.9                                  | CRI                                                                                            | >80               | >80               |  |
| Lamp body                  | Plastics+Aluminium+PC cover           | Central Light Intensity                                                                        | 250cd             | 270cd             |  |
| Heat-dissipation<br>method | Aluminium+Thermal Conductive Plastics | Viewing Angle                                                                                  | 150°              |                   |  |
| Life time                  | 30000 hours                           | **                                                                                             |                   |                   |  |
| Warranty Period            | 2 years                               | *Testing Conditions: (Pre-Heat Time: >1 hour; Interior Temperature: 25±1 °C; Humidity: 45~75%) |                   |                   |  |

| Package Information |             |                 |               |  |  |  |
|---------------------|-------------|-----------------|---------------|--|--|--|
| Lamp Size           | IØ80*153mm  | Outer Carton    | 452*452*360mm |  |  |  |
| Lamp Weight         | 0.14Kg      | Qty in 1 Carton | 50PCS         |  |  |  |
| Inner Box Size      | 85*85*165mm | Gross Weight    | 9Kg           |  |  |  |