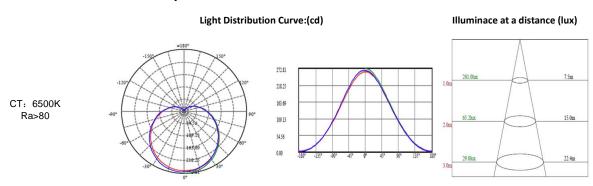

| Specifications             |                                       | Photochromic Parameter                                                                         |                   |                   |  |
|----------------------------|---------------------------------------|------------------------------------------------------------------------------------------------|-------------------|-------------------|--|
| Power Consumption - 10%    | 20W                                   | Color                                                                                          | Warm White        | Cool White        |  |
| LED Qty                    | 24PCS                                 | Color Temperature                                                                              | 3000K(2850-3150K) | 6500K(6100-6900K) |  |
| Rated Voltage              | 110/230VAC 50Hz/60Hz                  | Luminous Flux -10%                                                                             | 1550lm            | 1700lm            |  |
| Working Voltage            | 90-265VAC 50Hz/60Hz                   |                                                                                                |                   |                   |  |
| Rated Current              | 180/90mA                              | Links Efficance                                                                                | 75                | 85                |  |
| Lamp base                  | E27                                   | Light Efficacy                                                                                 | Im/W              | lm/W              |  |
| Power Factor               | >0.9                                  | CRI                                                                                            | >80               | >80               |  |
| Lamp body                  | Plastics+Aluminium+PC cover           | Central Light Intensity                                                                        | 250cd             | 270cd             |  |
| Heat-dissipation<br>method | Aluminium+Thermal Conductive Plastics | Viewing Angle                                                                                  | 150°              |                   |  |
| Life time                  | 30000 hours                           | **                                                                                             |                   |                   |  |
| Warranty Period            | 2 years                               | *Testing Conditions: (Pre-Heat Time: >1 hour; Interior Temperature: 25±1 °C; Humidity: 45~75%) |                   |                   |  |